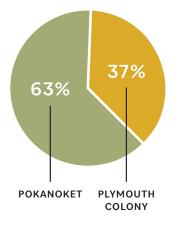

## THE PEOPLE OF THE FIRST THANKSGIVING

Edward Winslow notes "many of the Indians coming amongst us, and among the rest their greatest king Massasoit, with some ninety men..." Who were the *many* Indigenous People in addition to Ousamequin (Massasoit) and his 90 Pokanoket men? They may have been representatives of other communities within Ousamequin's sphere of diplomatic influence. Only a few weeks before, on September 13, several *sachems* (probably also accompanied by trains of men) came to Plymouth for diplomatic talks and treaty agreements. Did any return for the feast?

Of the 102 *Mayflower* passengers, about half were alive at the First Thanksgiving. This group, listed on the previous page, included 24 men, five women, and 24 children and teenagers. Survivors ranged in age from Peregrine White, born in December 1620 aboard *Mayflower* in Cape Cod Bay, to Elder William Brewster in his fifties.